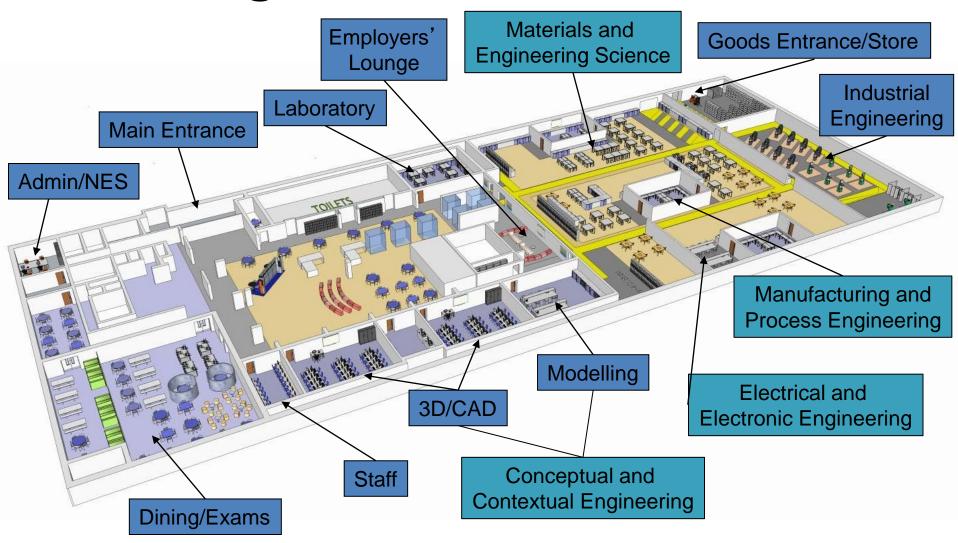

Lotus)
  - Yvonne Mason (Future Marine Services)
  - Ben Milner (UEA)
- Focus on
  - Advanced engineering
  - Energy
- Key aim is contextualised learning through technical challenges

# **Education (14-19)**



#### **Technical Challenges**

|               | Maths | <b>English</b> | <b>Physics</b> | Geography | German |  |
|---------------|-------|----------------|----------------|-----------|--------|--|
| TC1           | X     | X              | X              | X         |        |  |
| TC2           | X     | X              |                | X         | X      |  |
| TC3           |       |                |                | x         | X      |  |
| <br>Classroom | x     | X              | x              | x         | X      |  |

## Location



# Outside



# Inside - ground floor



## **Forum**



# Bridge



#### **Current work**

- Recruitment of Principal
  - Autumn 2013
- Planning application approved in August 2013
  - Construction from September 2013 to June 2014
- Consultations
  - Transport
  - Specialisms
  - Building
- Education
  - Partners teachers and employers
  - Curriculum and Technical Challenges

#### Possible links with NES

- Corporate membership of NES for UTC
- Mentoring
- Technical Challenges
- UTC could be base for NES ??