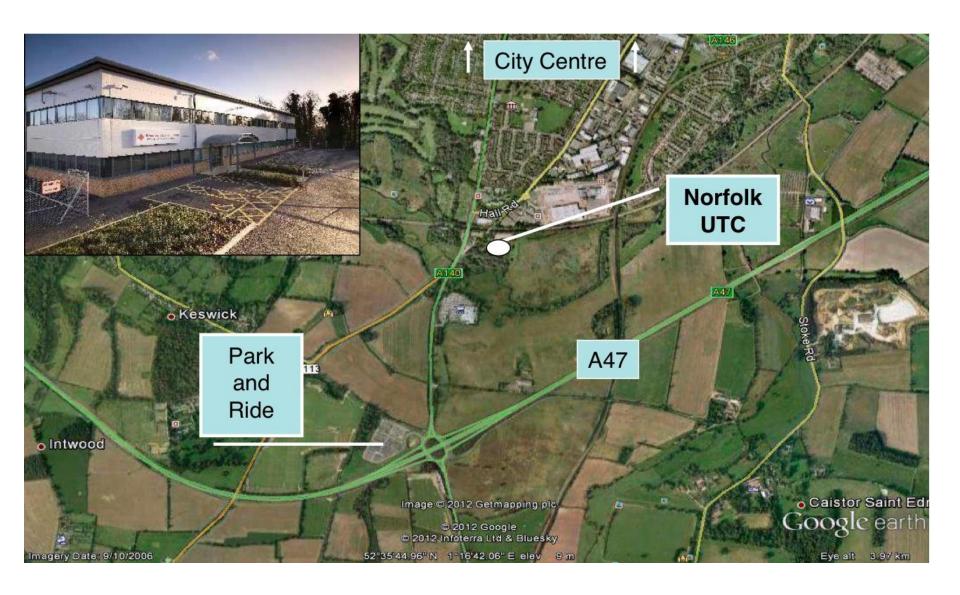

- John Morse (Gardline)
  - John Vigo (Lotus)
  - Yvonne Mason (Future Marine Services)
  - Ben Milner (UEA)
- Focus on
  - Advanced engineering
  - Energy
- Key aim is contextualised learning through technical challenges

# **Education (14-19)**



#### **Technical Challenges**

|               | Maths | <b>English</b> | <b>Physics</b> | Geography | German |  |
|---------------|-------|----------------|----------------|-----------|--------|--|
| TC1           | X     | X              | X              | X         |        |  |
| TC2           | X     | X              |                | X         | X      |  |
| TC3           |       |                |                | x         | X      |  |
| <br>Classroom | x     | X              | x              | x         | X      |  |

## Location



# Outside



# Inside - ground floor



## **Forum**



# Bridge



#### **Current work**

- Recruitment of Principal
  - Autumn 2013
- Planning application approved in August 2013
  - Construction from September 2013 to June 2014
- Consultations
  - Transport
  - Specialisms
  - Building
- Education
  - Partners teachers and employers
  - Curriculum and Technical Challenges

#### Possible links with NES

- Corporate membership of NES for UTC
- Mentoring
- Technical Challenges
- UTC could be base for NES ??